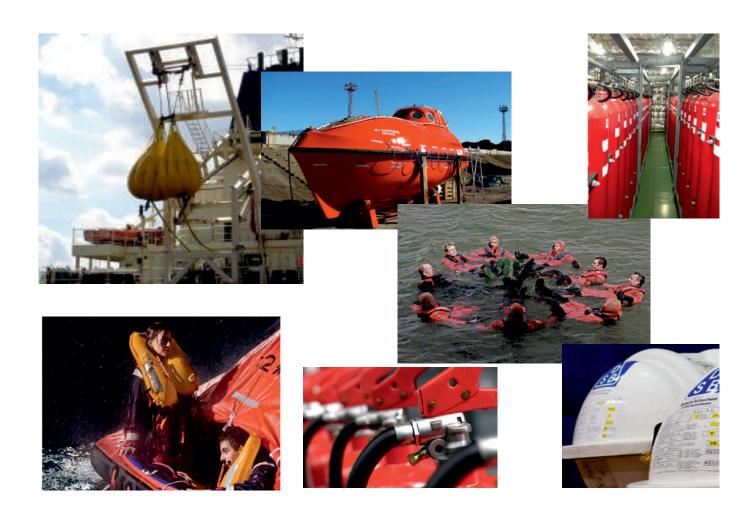

# INSPECTION OF LIFE-SAVING, FIRE-FIGHTING EQUIPMENT

Highly skilled staff of Harbour Enterprise in accordance with requirements of SOLAS Convention, International Life-Saving Appliance Code and IMO Resolutions is rendering prompt services for the following life-saving equipment and systems

- Liferafts for merchant fleet
- Liferafts for leisure vessels and yachts
- Marine Evacuation Systems (MES)
- Hydrostatic release units
- Inflatable lifejackets
- Lifeboats and rescue boats
- Davits and cranes
- Lifebuoys and lifejackets
- Immersion suits
- Pilot and embarkation ladders

- Thermal protection aids and chemical protection suits
- Dielectric tools
- Safety systems