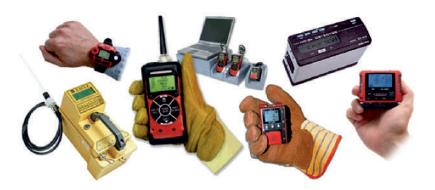

# SALES, SERVICE AND CALIBRATION OF GAS DETECTION EQUIPMENT

Harbour Enterprise Group of Companies perform service, calibration and repair of the following detection and measuring equipment

- Personal gas detectors
- Portable gas detectors and explosimeters
- Ships Fixed gas detection systems including W.B.T., Pump Room and Void Space gas detection systems

- UTI measuring units
- Alcometers

Calibration gas cylinders, regulators and adaptors are available from stock.

New gas detection instruments and spare parts (filters, sensors, pumps, tubing, etc.) are available from our warehouse in Latvia, Estonia and Lithuania.