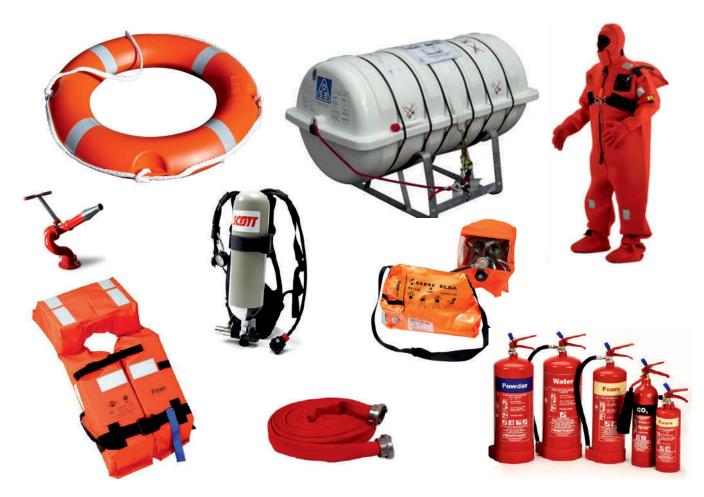

# SALES OF LIFE-SAVING, FIRE-FIGHTING EQUIPMENT

Harbour Enterprise Group of Companies dispose permanent stock of goods and materials at our warehouses which are absolutely necessary for efficient supply of merchant and navy vessels. All the products we deliver to our Clients meet International Standards' requirements, requirements of SOLAS Convention, IMO Resolutions and LSA Code.

We always have in stock at our warehouses in Riga, Liepaja and Tallinn up-to-date life-saving equipment produced by first-rate European manufacturers

- Liferafts and components
- Individual rescue facilities (lifebuoys, lifejackets, immersion suits and components)
- Pyrotechnics and signal facilities
- Portable fire-extinguishers (powder, foam, Co2)
- Breathing apparatuses
- Fireman outfit
- Foam concentrates and other fire-fighting substances