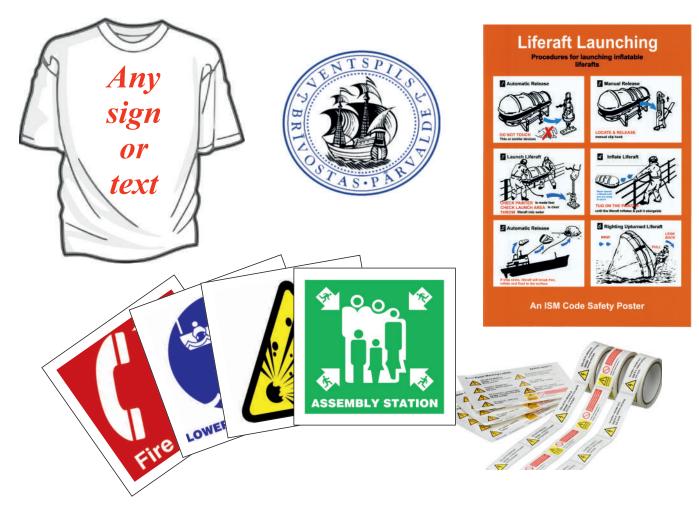

# **IMO SAFETY SIGNS**

Highly skilled and experienced staff is employed by Harbour Enterprise Group of Companies . We are ready to meet the challenges set by our Clients quickly and at the earliest possible dates. All signs, labels, posters, baners and t-shirts are available on Your request.

Harbour Enterprise Group of Companies also producing and supplying merchant and navy vessels with following range of goods

- IMO signs
- Safety signs
- Labels
- Posters
- Baners
- T-shirts